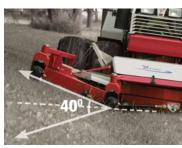

# STANDARD FEATURES

- 40 degrees of motion for side decks
- Front-to-back motion for ground variation
- Rear discharge
- Full rear roller for even cutting and striping
- · Front rollers for anti-scalping
- Belt drive with gearbox for mechanical efficiency & reliability
- Flip-up deck design
- Ventrac Mount System