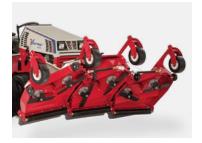

## **SPECIFICATIONS**

| Stock Code                | 39.55160                                                             |
|---------------------------|----------------------------------------------------------------------|
| Deck Type                 | Front mount, 3 deck system                                           |
| Deck Suspension           | 4 front flat-free tires with 3 full rear rollers                     |
| Width of Cut              | 83 inches (211 cm)                                                   |
| Number of blades/type     | (3) 15" (38cm) right hand low lift (3) 15" (38cm) left hand low lift |
| Cutting Height Range      | 3/4 inch (20 mm) to 3.5 inch (89 mm)                                 |
| Cutting Positions         | 12                                                                   |
| Cutting Height Adjustment | Multi-point, 1/4-inch increments                                     |
| Deck Construction         | Multi-gauge construction                                             |
| Spindles/Pulleys          | Field serviceable with top grease fittings                           |
| Anti Scalp Rollers        | 5, 3 position adjustable                                             |
| Discharge Type            | Rear discharge with flexible deflector                               |
| Ontional Accessory        |                                                                      |

Ventrac's Contour Mower features a 83-inch working width making quick work of any mowing job regardless of the terrain without sacrificing quality of cut. Three independent decks aided by front rollers float along the contour of the ground providing an even cut without scalping, while the rear rollers leave behind a beautiful finish striping pattern. The Contour Mower also features a flip-up deck design.