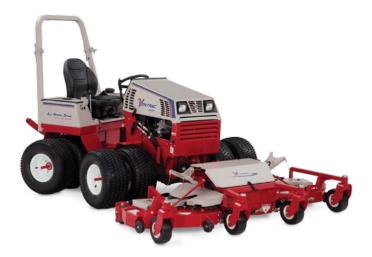

Ventrac's Contour Mower features a 83-inch working width making quick work of any mowing job regardless of the terrain without sacrificing quality of cut. Three independent decks aided by front rollers float along the contour of the ground providing an even cut without scalping, while the rear rollers leave behind a beautiful finish striping pattern. The Contour Mower also features a flip-up deck design.

# STANDARD FEATURES

- 40 degrees of motion for side decks
- Front-to-back motion for ground variation
- Rear discharge
- Full rear roller for even cutting and striping
- · Front rollers for anti-scalping
- Belt drive with gearbox for mechanical efficiency & reliability
- Flip-up deck design
- Ventrac Mount System