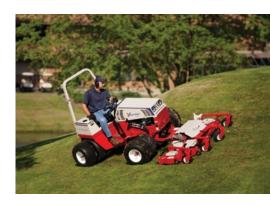

Ventrac's Contour Mower features a 83-inch working width making quick work of any mowing job regardless of the terrain without sacrificing quality of cut. Three independent decks aided by front rollers float along the contour of the ground providing an even cut without scalping, while the rear rollers leave behind a beautiful finish striping pattern. The Contour Mower also features a flip-up deck design.

# STANDARD FEATURES

- 40 degrees of motion for side decks
- Front-to-back motion for ground variation
- Rear discharge
- Full rear roller for even cutting and striping
- · Front rollers for anti-scalping
- Belt drive with gearbox for mechanical efficiency & reliability
- Flip-up deck design
- Ventrac Mount System