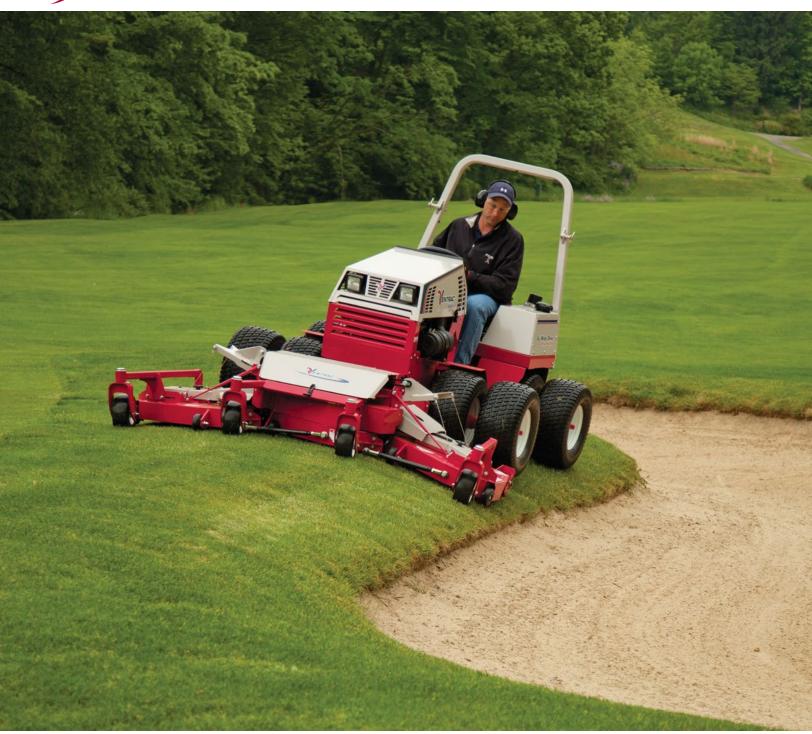

Ventrac's Contour Mower features a 83-inch working width making quick work of any mowing job regardless of the terrain without sacrificing quality of cut. Three independent decks aided by front rollers float along the contour of the ground providing an even cut without scalping, while the rear rollers leave behind a beautiful finish striping pattern. The Contour Mower also features a flip-up deck design.

# STANDARD FEATURES

- 40 degrees of motion for side decks
- Front-to-back motion for ground variation
- Rear discharge
- Full rear roller for even cutting and striping
- · Front rollers for anti-scalping
- Belt drive with gearbox for mechanical efficiency & reliability
- Flip-up deck design
- Ventrac Mount System