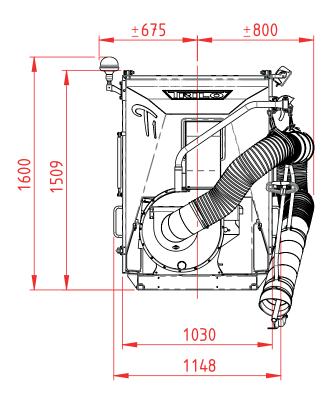

## **Technical specifications**

| Impeller:                | ø 400 mm – 4-blade                 |
|--------------------------|------------------------------------|
| Drive:                   | Petrol engine - Honda GX340 8 kW   |
| Machine starting method: | Pull cord                          |
| Overall dimensions:      | (LxHxW): 209 x 160 x 150 cm        |
| Weight:                  | 332 kg                             |
| Load volume:             | 1.0 m <sup>3</sup>                 |
| Suction hose:            | ø 200 mm x 5 m (4 m flexible hose) |
| Airflow:                 | 180 m³/min                         |