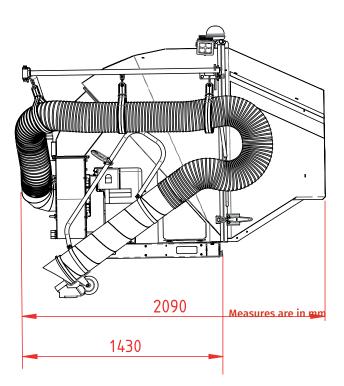

## **Technical specifications**

| Impeller:                | ø 400 mm – 4-blade                 |
|--------------------------|------------------------------------|
| Drive:                   | Petrol engine - Honda GX340 8 kW   |
| Machine starting method: | Pull cord                          |
| Overall dimensions:      | (LxHxW): 209 x 160 x 150 cm        |
| Weight:                  | 332 kg                             |
| Load volume:             | 1.0 m <sup>3</sup>                 |
| Suction hose:            | ø 200 mm x 5 m (4 m flexible hose) |
| Airflow:                 | 180 m³/min                         |